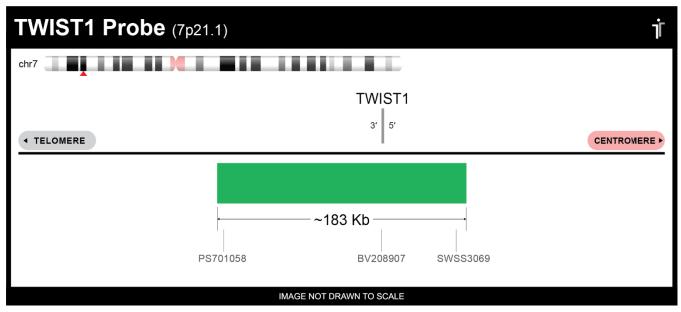

## **CERTIFICATE OF ANALYSIS**

TWIST1 Probe Set (Green; 20 Test Kit; 40 μl)
Catalog # TWIST1-20-GR

| Fluorochrome | Localization |
|--------------|--------------|
| Green        | 7p21.1       |
|              |              |

## **Product Description – Quality Declaration**

The **TWIST1 Probe Set** consists of DNA labeled in Spectrum Green. The DNA probe set hybridizes to chromosome 7p21.1 in normal metaphase spreads and interphase nuclei.