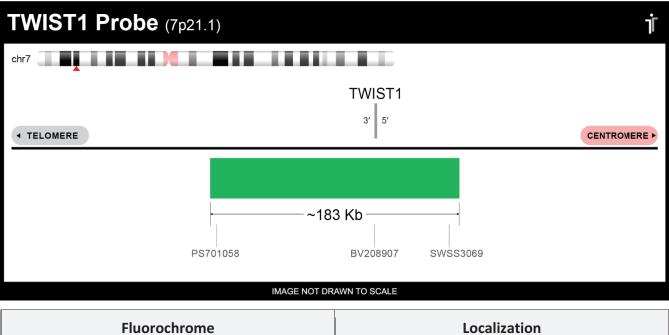

## **CERTIFICATE OF ANALYSIS**

TWIST1 Probe Set (Green; 20 Test Kit; 40 μl) Catalog # TWIST1-20-GR

| Fluorochrome | Localization |
|--------------|--------------|
| Green        | 7p21.1       |
|              |              |

## **Product Description – Quality Declaration**

The **TWIST1 Probe Set** consists of DNA labeled in Spectrum Green. The DNA probe set hybridizes to chromosome 7p21.1 in normal metaphase spreads and interphase nuclei.