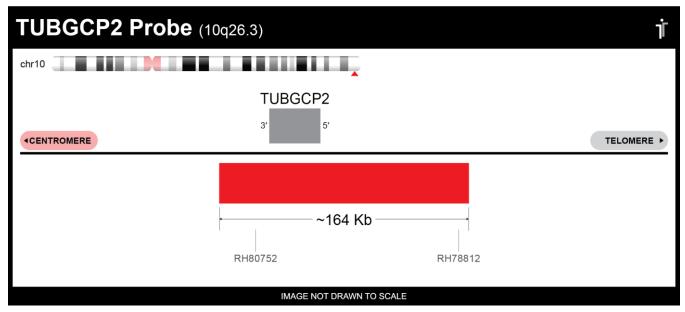

## **CERTIFICATE OF ANALYSIS**

TUBGCP2 Probe Set (Red; 20 Test Kit; 40 μl)
Catalog # TUBGCP2-20-RE

| Fluorochrome | Localization |
|--------------|--------------|
| Red          | 10q26.3      |

**Lot Number:** 2022-08-31

## **Product Description – Quality Declaration**

The **TUBGCP2 Probe Set** consists of DNA labeled in Spectrum Red. The DNA probe set hybridizes to chromosome 10q26.3 in normal metaphase spreads and interphase nuclei.