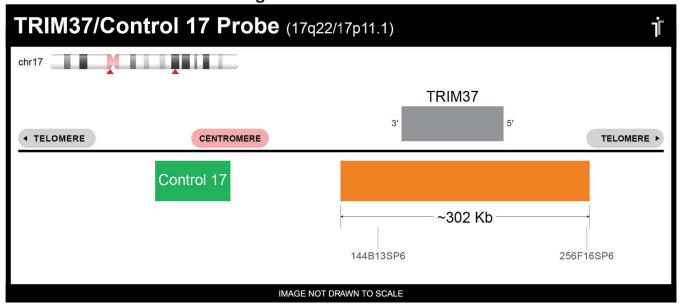

## **CERTIFICATE OF ANALYSIS**

TRIM37/Con 17 Probe Set (Orange/Green; 20 Test Kit; 40 μl)
Catalog # TRIM37-CHR17-20-ORGR

| Fluorochrome | Localization |
|--------------|--------------|
| Orange       | 17q22        |
| Green        | 17p11.1      |

## **Product Description – Quality Declaration**

The **TRIM37/Con 17 Probe Set** consists of DNA labeled in Spectrum Orange and Spectrum Green. The DNA probe set hybridizes to chromosome 17q22 (Orange) and 17p11.1 (Green) in normal metaphase spreads and interphase nuclei.