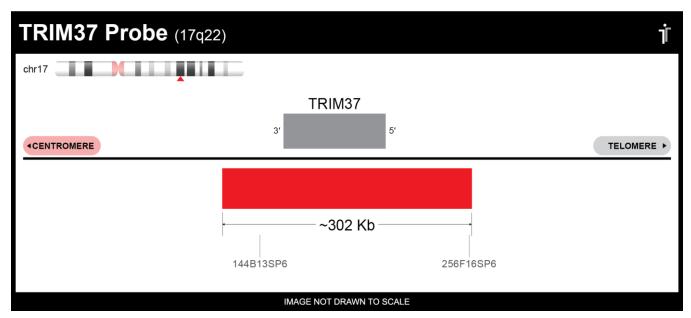

## **CERTIFICATE OF ANALYSIS**

TRIM37 Probe Set (Red; 20 Test Kit; 40 μl)
Catalog # TRIM37-20-RE

| Fluorochrome | Localization |
|--------------|--------------|
| Red          | 17q22        |
|              |              |

## **Product Description – Quality Declaration**

The **TRIM37 Probe Set** consists of DNA labeled in Spectrum Red. The DNA probe set hybridizes to chromosome 17q22 in normal metaphase spreads and interphase nuclei.