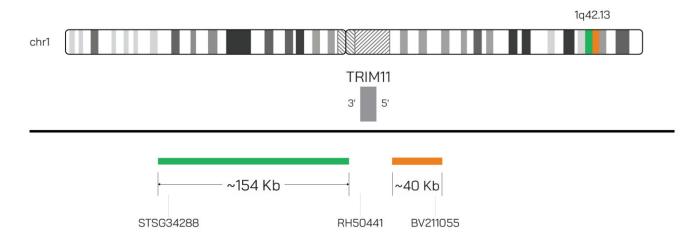

#### Catalog # TRIM11BA-20-GO-R

IMAGE NOT DRAWN TO SCALE

| Fluorochrome | Localization |
|--------------|--------------|
| Green        | 1q42.13      |
| Orange       | 1q42.13      |

Lot Number: 2025-06-11

#### **Product Description - Quality Declaration**

The **TRIM11 BA Probe Set** consists of DNA labeled in Spectrum Green and Spectrum Orange. The DNA probe set hybridizes to chromosome 1q42.13 in normal metaphase spreads and interphase nuclei.