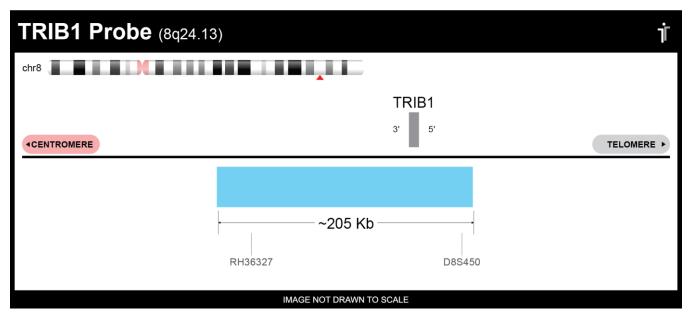

## **CERTIFICATE OF ANALYSIS**

TRIB1 Probe Set (Aqua; 20 Test Kit; 40 μl)
Catalog # TRIB1-20-AQ

| Fluorochrome | Localization |
|--------------|--------------|
| Aqua         | 8q24.13      |

**Lot Number:** 2022-11-09

## **Product Description – Quality Declaration**

The **TRIB1 Probe Set** consists of DNA labeled in Spectrum Aqua. The DNA probe set hybridizes to chromosome 8q24.13 in normal metaphase spreads and interphase nuclei.