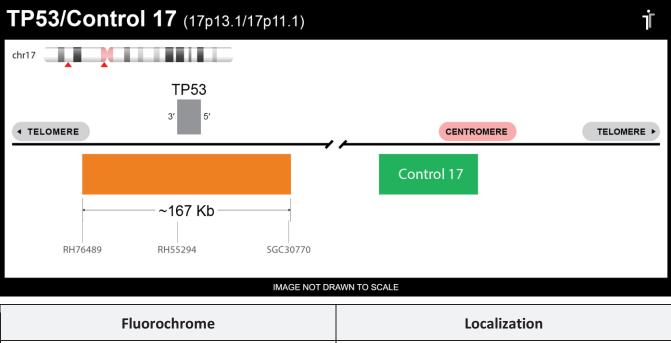

## **CERTIFICATE OF ANALYSIS**

TP53/Con 17 Probe Set (Orange/Green; 20 Test Kit; 40 μl) Catalog # TP53-CHR17-20-ORGR

| Fluorochrome | Localization |
|--------------|--------------|
| Orange       | 17p13.1      |
| Green        | 17p11.1      |

## **Product Description – Quality Declaration**

The **TP53/Con 17 Probe Set** consists of DNA labeled in Spectrum Orange and Spectrum Green. The DNA probe set hybridizes to chromosome 17p13.1 (Orange) and 17p11.1 (Green) in normal metaphase spreads and interphase nuclei.