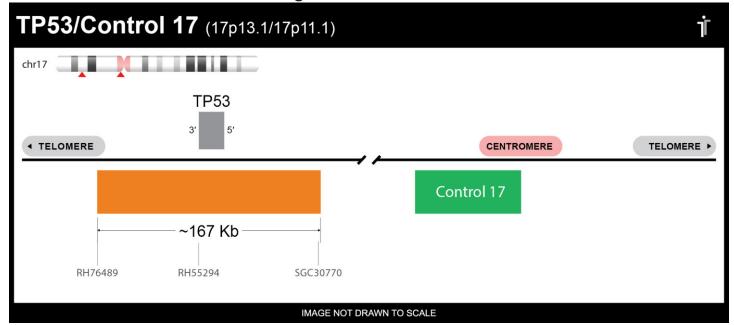

## **CERTIFICATE OF ANALYSIS**

TP53/Con 17 FISH Probe (Orange/Green; 20 Test Kit; 40 μl)
Catalog # TP53-CHR17-20-ORGR

| Fluorochrome | Localization |
|--------------|--------------|
| Orange       | 17p13.1      |
| Green        | 17p11.1      |

## **Product Description – Quality Declaration**

The **TP53/Con 17 FISH Probe** consists of DNA labeled in Spectrum Orange and Spectrum Green. The DNA probe set hybridizes to chromosome 17p13.1 (Orange) and 17p11.1 (Green) in normal metaphase spreads and interphase nuclei.