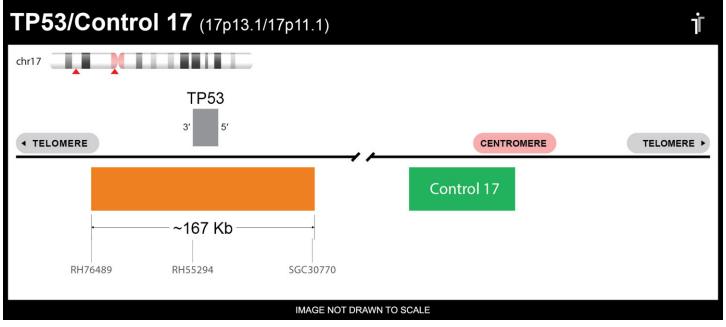

## **CERTIFICATE OF ANALYSIS**

TP53/Con 17 FISH Probe (Orange/Green; 20 Test Kit; 40 μl) Catalog # TP53-CHR17-20-ORGR

| Fluorochrome | Localization |
|--------------|--------------|
| Orange       | 17p13.1      |
| Green        | 17p11.1      |

## **Product Description – Quality Declaration**

The **TP53/Con 17 FISH Probe** consists of DNA labeled in Spectrum Orange and Spectrum Green. The DNA probe set hybridizes to chromosome 17p13.1 (Orange) and 17p11.1 (Green) in normal metaphase spreads and interphase nuclei.