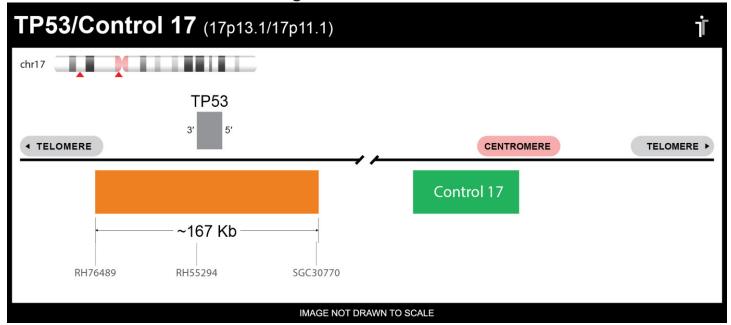

## **CERTIFICATE OF ANALYSIS**

TP53/Con 17 FISH Probe (Orange/Green; 20 Test Kit; 40 μl)
Catalog # TP53-CHR17-20-ORGR

| Fluorochrome | Localization |
|--------------|--------------|
| Orange       | 17p13.1      |
| Green        | 17p11.1      |

## **Product Description – Quality Declaration**

The **TP53/Con 17 FISH Probe** consists of DNA labeled in Spectrum Orange and Spectrum Green. The DNA probe set hybridizes to chromosome 17p13.1 (Orange) and 17p11.1 (Green) in normal metaphase spreads and interphase nuclei.