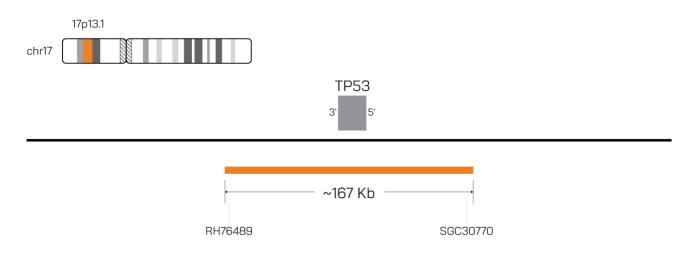

## Catalog # TP53-20-O-R

IMAGE NOT DRAWN TO SCALE

| Fluorochrome | Localization |
|--------------|--------------|
| Orange       | 17p13.1      |

**Lot Number:** 2025-07-02

Expiration Date: July 2027

## **Product Description - Quality Declaration**

The **TP53 Probe Set** consists of DNA labeled in Spectrum Orange. The DNA probe set hybridizes to chromosome 17p13.1 in normal metaphase spreads and interphase nuclei.