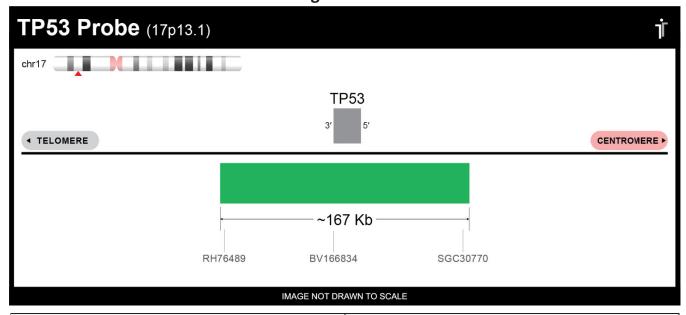

## **Product Description – Quality Declaration**

The **TP53 Probe Set** consists of DNA labeled in Spectrum Green. The DNA probe set hybridizes to chromosome 17p13.1 in normal metaphase spreads and interphase nuclei.