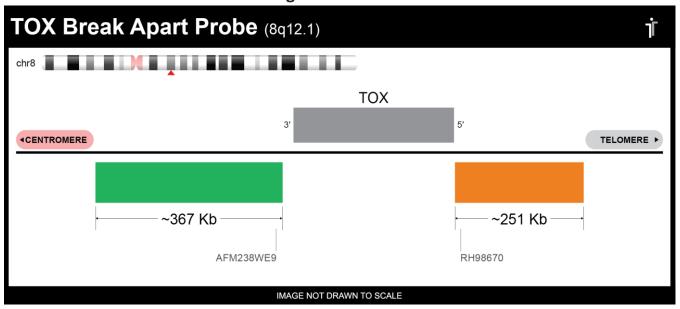

## **CERTIFICATE OF ANALYSIS**

TOX BA Probe Set (Green/Orange; 20 Test Kit; 40 μl)
Catalog # TOXBA-20-GROR

| Fluorochrome | Localization |
|--------------|--------------|
| Green        | 8q12.1       |
| Orange       | 8q12.1       |

## **Product Description – Quality Declaration**

The **TOX BA Probe Set** consists of DNA labeled in Spectrum Green and Spectrum Orange. The DNA probe set hybridizes to chromosome 8q12.1 in normal metaphase spreads and interphase nuclei.