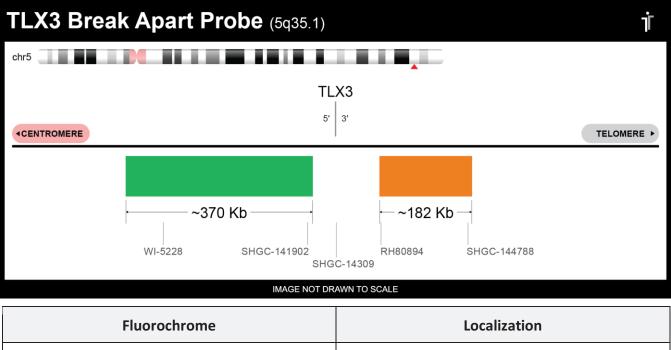

## **CERTIFICATE OF ANALYSIS**

TLX3 BA Probe Set (Green/Orange; 20 Test Kit; 40 μl) Catalog # TLX3BA-20-GROR

| Green  | 5q35.1 |
|--------|--------|
| Orange | 5q35.1 |

Lot Number: 2022-11-22

Expiration Date: November 2025

## **Product Description – Quality Declaration**

The **TLX3 BA Probe Set** consists of DNA labeled in Spectrum Green and Spectrum Orange. The DNA probe set hybridizes to chromosome 5q35.1 in normal metaphase spreads and interphase nuclei.