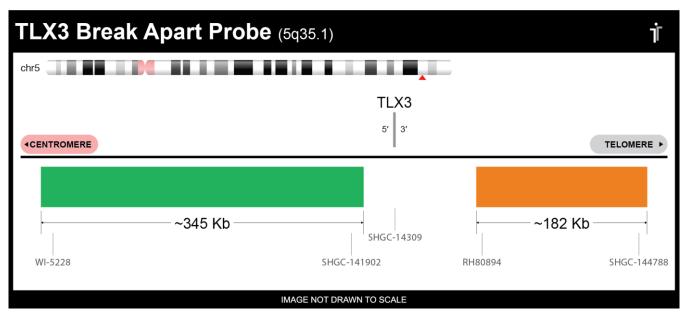

## **Product Description – Quality Declaration**

The **TLX3 BA Probe Set** consists of DNA labeled in Spectrum Green and Spectrum Orange. The DNA probe set hybridizes to chromosome 5q35.1 in normal metaphase spreads and interphase nuclei.