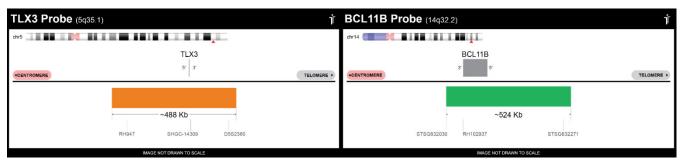

## **CERTIFICATE OF ANALYSIS**

TLX3/BCL11B Probe Set (Orange/Green; 20 Test Kit; 40 μl)
Catalog # TLX3-BCL11B-20-ORGR

| Fluorochrome | Localization |
|--------------|--------------|
| Orange       | 5q35.1       |
| Green        | 14q32.2      |

## **Product Description – Quality Declaration**

The **TLX3/BCL11B Probe Set** consists of DNA labeled in Spectrum Orange and Spectrum Green. The DNA probe set hybridizes to chromosome 5q35.1 (Orange) and 14q32.2 (Green) in normal metaphase spreads and interphase nuclei.