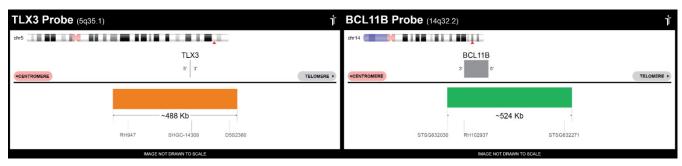

## **CERTIFICATE OF ANALYSIS**

TLX3/BCL11B Probe Set (Orange/Green; 10 Test Kit; 20 μl)
Catalog # TLX3-BCL11B-10-ORGR

| Fluorochrome | Localization |
|--------------|--------------|
| Orange       | 5q35.1       |
| Green        | 14q32.2      |

## **Product Description – Quality Declaration**

The **TLX3/BCL11B Probe Set** consists of DNA labeled in Spectrum Orange and Spectrum Green. The DNA probe set hybridizes to chromosome 5q35.1 (Orange) and 14q32.2 (Green) in normal metaphase spreads and interphase nuclei.