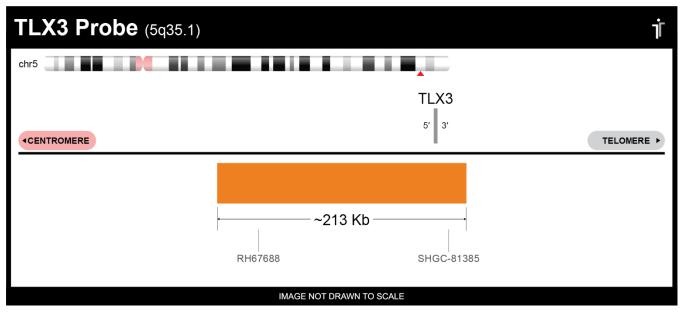

## **CERTIFICATE OF ANALYSIS**

TLX3 Probe Set (Orange; 20 Test Kit; 40 μl)
Catalog # TLX3-20-OR

| Localization |
|--------------|
| 5q35.1       |
|              |

Lot Number: 2024-04-04

Expiration Date: April 2027

## **Product Description – Quality Declaration**

The **TLX3 Probe Set** consists of DNA labeled in Spectrum Orange. The DNA probe set hybridizes to chromosome 5q35.1 in normal metaphase spreads and interphase nuclei.