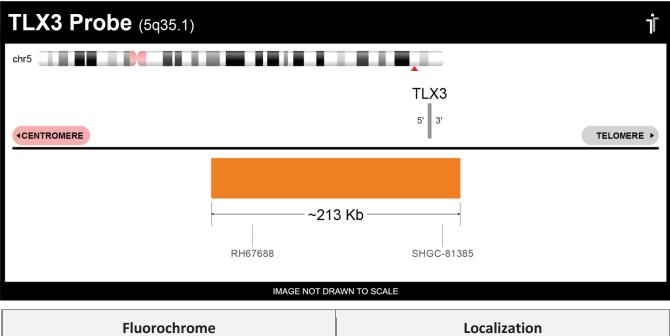

## **CERTIFICATE OF ANALYSIS**

TLX3 Probe Set (Orange; 20 Test Kit; 40 μl) Catalog # TLX3-20-OR

| Fluorochrome | Localization |
|--------------|--------------|
| Orange       | 5q35.1       |
|              |              |

## **Product Description – Quality Declaration**

The **TLX3 Probe Set** consists of DNA labeled in Spectrum Orange. The DNA probe set hybridizes to chromosome 5q35.1 in normal metaphase spreads and interphase nuclei.