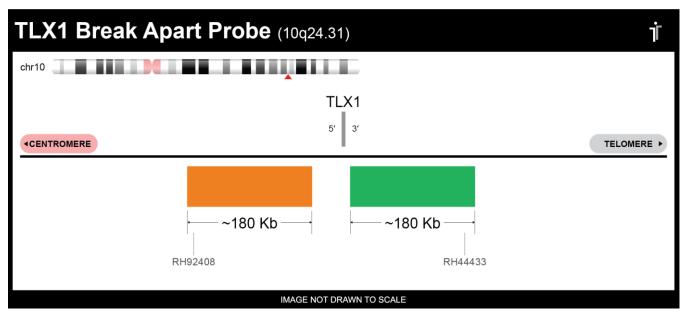

## **CERTIFICATE OF ANALYSIS**

TLX1 BA Probe Set (Orange/Green; 20 Test Kit; 40 μl)
Catalog # TLX1BA-20-ORGR

| Fluorochrome | Localization |
|--------------|--------------|
| Orange       | 10q24.31     |
| Green        | 10q24.31     |

## **Product Description – Quality Declaration**

The **TLX1 BA Probe Set** consists of DNA labeled in Spectrum Orange and Spectrum Green. The DNA probe set hybridizes to chromosome 10q24.31 in normal metaphase spreads and interphase nuclei.