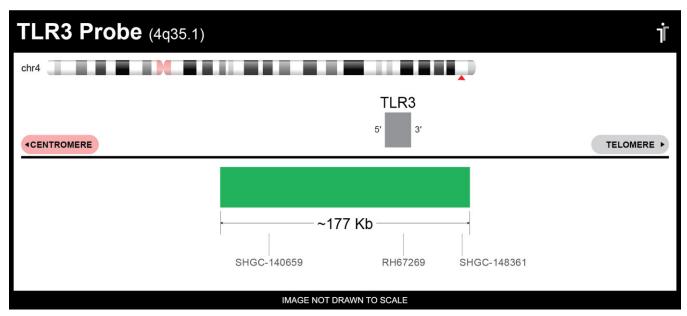

## **CERTIFICATE OF ANALYSIS**

TLR3 Probe Set (Green; 20 Test Kit; 40 μl) Catalog # TLR3-20-GR

| Fluorochrome | Localization |
|--------------|--------------|
| Green        | 4q35.1       |

Lot Number: 2022-08-31

## **Product Description – Quality Declaration**

The **TLR3 Probe Set** consists of DNA labeled in Spectrum. The DNA probe set hybridizes to chromosome 4q35.1 in normal metaphase spreads and interphase nuclei.