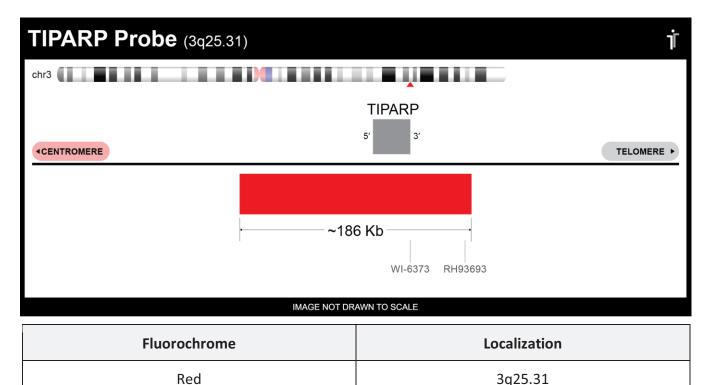

## **Product Description – Quality Declaration**

The **TIPARP Probe Set** consists of DNA labeled in Spectrum Red. The DNA probe set hybridizes to chromosome 3q25.31 in normal metaphase spreads and interphase nuclei.