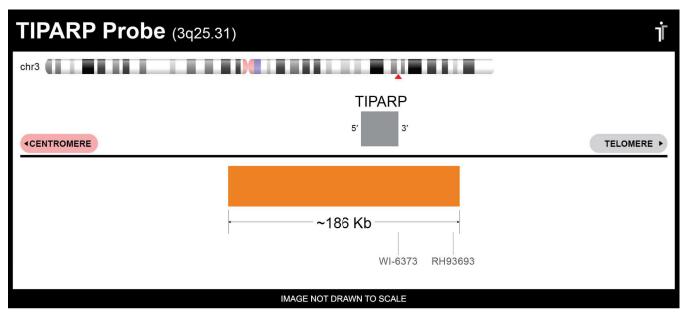

## **CERTIFICATE OF ANALYSIS**

TIPARP Probe Set (Orange; 20 Test Kit; 40 μl)
Catalog # TIPARP-20-OR

| Fluorochrome | Localization |
|--------------|--------------|
| Orange       | 3q25.31      |

Lot Number: 2023-03-08

## **Product Description – Quality Declaration**

The **TIPARP Probe Set** consists of DNA labeled in Spectrum Orange. The DNA probe set hybridizes to chromosome 3q25.31 in normal metaphase spreads and interphase nuclei.