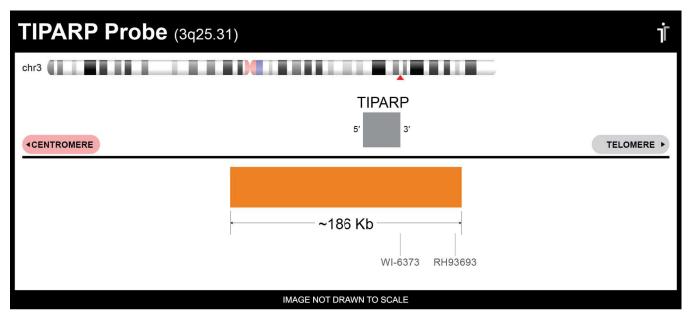

## **CERTIFICATE OF ANALYSIS**

TIPARP Probe Set (Orange; 20 Test Kit; 40 μl)
Catalog # TIPARP-20-OR

| Fluorochrome | Localization |
|--------------|--------------|
| Orange       | 3q25.31      |

Lot Number: 2023-02-09

## **Product Description – Quality Declaration**

The **TIPARP Probe Set** consists of DNA labeled in Spectrum Orange. The DNA probe set hybridizes to chromosome 3q25.31 in normal metaphase spreads and interphase nuclei.