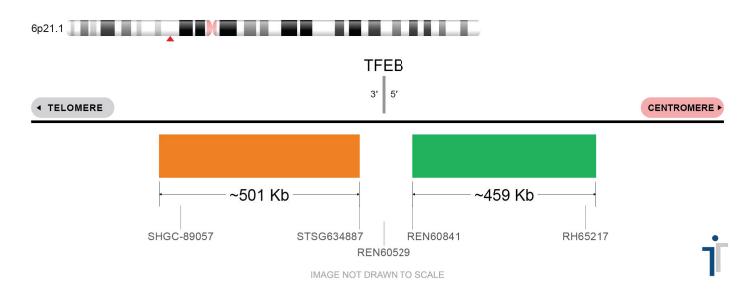

## **CERTIFICATE OF ANALYSIS**

TFEB BA FISH Probe (Orange/Green; 20 Test Kit; 40 μl) Catalog # TFEBBA-20-ORGR

| Fluorochrome | Localization |
|--------------|--------------|
| Orange       | 6p21.1       |
| Green        | 6p21.1       |

## **Product Description – Quality Declaration**

The **TFEB BA FISH Probe** consists of DNA labeled in Spectrum Orange and Spectrum Green. The DNA probe set hybridizes to chromosome 6p21.1 in normal metaphase spreads and interphase nuclei.