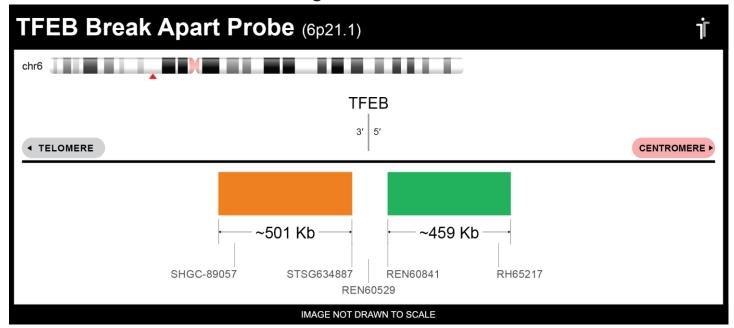

## **Product Description – Quality Declaration**

The **TFEB BA FISH Probe** consists of DNA labeled in Spectrum Orange and Spectrum Green. The DNA probe set hybridizes to chromosome 6p21.1 in normal metaphase spreads and interphase nuclei.