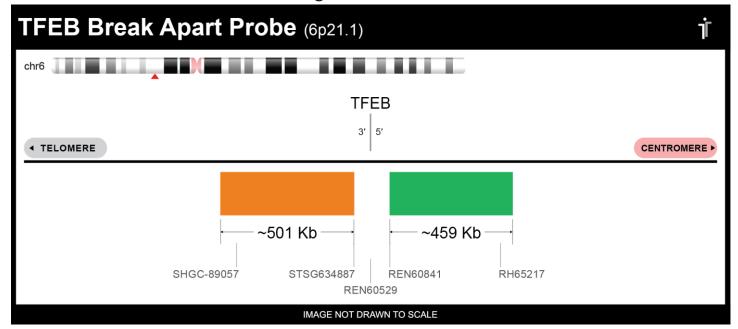

## **CERTIFICATE OF ANALYSIS**

TFEB BA FISH Probe (Orange/Green; 20 Test Kit; 40 μl)
Catalog # TFEBBA-20-ORGR

| Fluorochrome | Localization |
|--------------|--------------|
| Orange       | 6p21.1       |
| Green        | 6p21.1       |

## **Product Description – Quality Declaration**

The **TFEB BA FISH Probe** consists of DNA labeled in Spectrum Orange and Spectrum Green. The DNA probe set hybridizes to chromosome 6p21.1 in normal metaphase spreads and interphase nuclei.