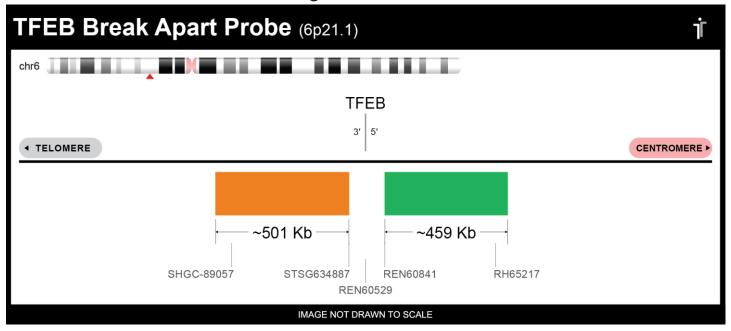

## **CERTIFICATE OF ANALYSIS**

TFEB BA FISH Probe (Orange/Green; 20 Test Kit; 40 μl) Catalog # TFEBBA-20-ORGR

| Fluorochrome | Localization |
|--------------|--------------|
| Orange       | 6p21.1       |
| Green        | 6p21.1       |

## **Product Description – Quality Declaration**

The **TFEB BA FISH Probe** consists of DNA labeled in Spectrum Orange and Spectrum Green. The DNA probe set hybridizes to chromosome 6p21.1 in normal metaphase spreads and interphase nuclei.