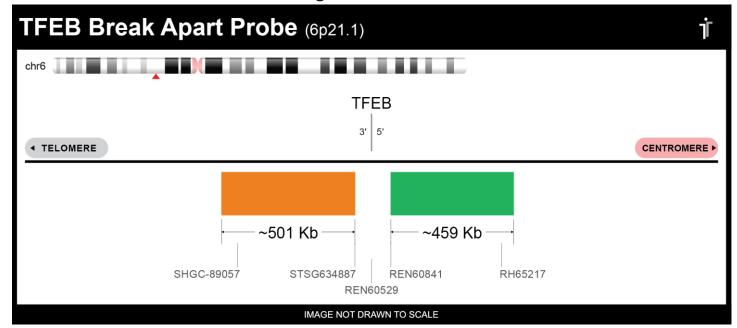

## **Product Description – Quality Declaration**

The **TFEB BA FISH Probe** consists of DNA labeled in Spectrum Orange and Spectrum Green. The DNA probe set hybridizes to chromosome 6p21.1 in normal metaphase spreads and interphase nuclei.