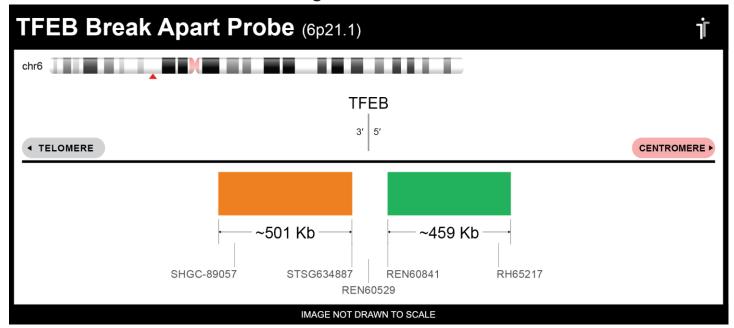

## **CERTIFICATE OF ANALYSIS**

TFEB BA FISH Probe (Orange/Green; 20 Test Kit; 40 μl)
Catalog # TFEBBA-20-ORGR

| Fluorochrome | Localization |
|--------------|--------------|
| Orange       | 6p21.1       |
| Green        | 6p21.1       |

## **Product Description – Quality Declaration**

The **TFEB BA FISH Probe** consists of DNA labeled in Spectrum Orange and Spectrum Green. The DNA probe set hybridizes to chromosome 6p21.1 in normal metaphase spreads and interphase nuclei.