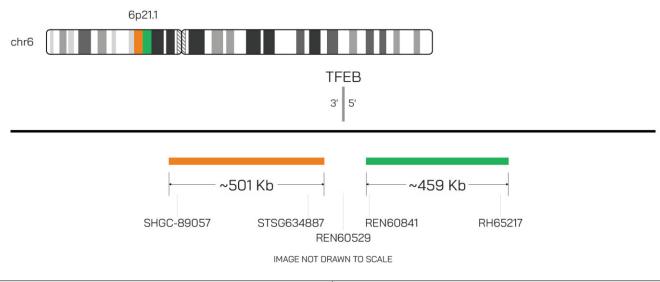

# Catalog # TFEBBA-20-OG-R

| Fluorochrome | Localization |
|--------------|--------------|
| Orange       | 6p21.1       |
| Green        | 6p21.1       |

## **Product Description – Quality Declaration**

The **TFEB BA Probe Set** consists of DNA labeled in Spectrum Orange and Spectrum Green. The DNA probe set hybridizes to chromosome 6p21.1 in normal metaphase spreads and interphase nuclei.