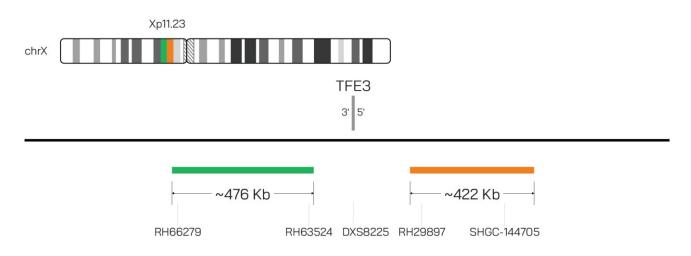

#### Catalog # TFE3BA-50-GO-R

IMAGE NOT DRAWN TO SCALE

| Localization |
|--------------|
| Xp11.23      |
| Xp11.23      |
|              |

Lot Number: 2025-07-09

Expiration Date: July 2027

#### **Product Description - Quality Declaration**

The **TFE3 BA Probe Set** consists of DNA labeled in Spectrum Green and Spectrum Orange. The DNA probe set hybridizes to chromosome Xp11.23 in normal metaphase spreads and interphase nuclei.