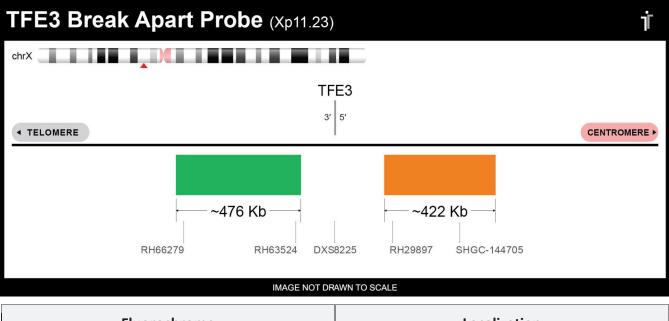

## **CERTIFICATE OF ANALYSIS**

TFE3 BA (2x) Probe Set (Green/Orange; 20 Test Kit; 40 μl) Catalog # TFE3BA-2X-20-GROR

| Fluorochrome | Localization |
|--------------|--------------|
| Green        | Xp11.23      |
| Orange       | Xp11.23      |

## **Product Description – Quality Declaration**

The **TFE3 BA (2x) Probe Set** consists of DNA labeled in Spectrum Green and Spectrum Orange. The DNA probe set hybridizes to chromosome Xp11.23 in normal metaphase spreads and interphase nuclei.