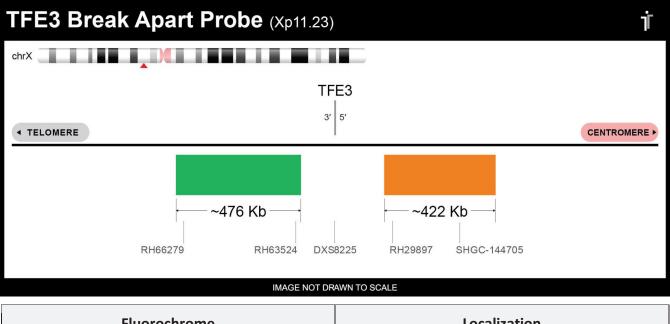

## **CERTIFICATE OF ANALYSIS**

TFE3 BA (2x) Probe Set (Green/Orange; 20 Test Kit; 40 μl) Catalog # TFE3BA-2X-20-GROR

| Fluorochrome | Localization |
|--------------|--------------|
| Green        | Xp11.23      |
| Orange       | Xp11.23      |

## **Product Description – Quality Declaration**

The **TFE3 BA (2x) Probe Set** consists of DNA labeled in Spectrum Green and Spectrum Orange. The DNA probe set hybridizes to chromosome Xp11.23 in normal metaphase spreads and interphase nuclei.