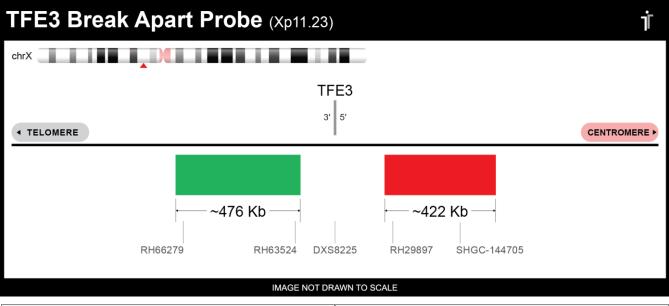

## **CERTIFICATE OF ANALYSIS**

TFE3 BA Probe Set (Green/Red; 20 Test Kit; 40 μl) Catalog # TFE3BA-20-GRRE

| Fluorochrome | Localization |
|--------------|--------------|
| Green        | Xp11.23      |
| Red          | Xp11.23      |

## **Product Description – Quality Declaration**

The **TFE3 BA Probe Set** consists of DNA labeled in Spectrum Green and Spectrum Red. The DNA probe set hybridizes to chromosome Xp11.23 in normal metaphase spreads and interphase nuclei.