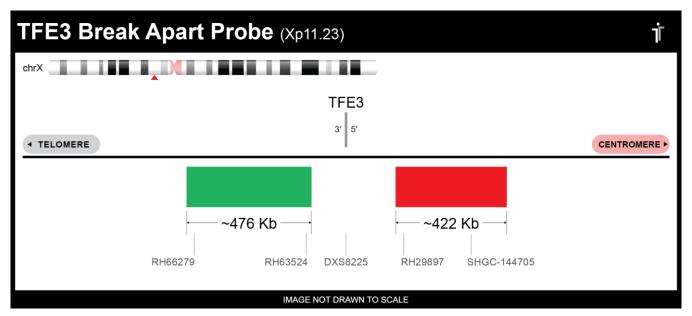

## **CERTIFICATE OF ANALYSIS**

TFE3 BA Probe Set (Green/Red; 20 Test Kit; 40 μl)
Catalog # TFE3BA-20-GRRE

| Fluorochrome | Localization |
|--------------|--------------|
| Green        | Xp11.23      |
| Red          | Xp11.23      |

## **Product Description – Quality Declaration**

The **TFE3 BA Probe Set** consists of DNA labeled in Spectrum Green and Spectrum Red. The DNA probe set hybridizes to chromosome Xp11.23 in normal metaphase spreads and interphase nuclei.