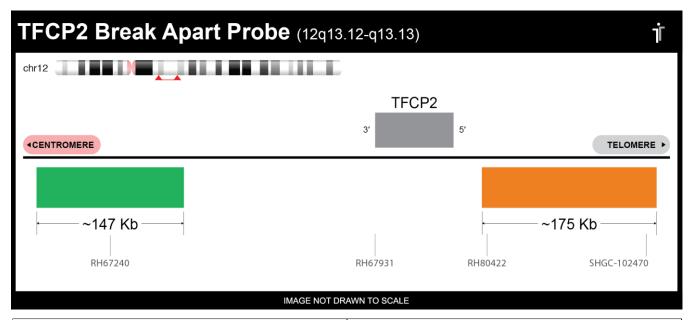

## **CERTIFICATE OF ANALYSIS**

TFCP2 BA Probe Set (Green/Orange; 20 Test Kit; 40 μl)
Catalog # TFCP2BA-20-GROR

| Fluorochrome | Localization |
|--------------|--------------|
| Green        | 12q13.12     |
| Orange       | 12q13.13     |

## **Product Description – Quality Declaration**

The **TFCP2 BA Probe Set** consists of DNA labeled in Spectrum Green and Spectrum Orange. The DNA probe set hybridizes to chromosome 12q13.12-q13.13 in normal metaphase spreads and interphase nuclei.