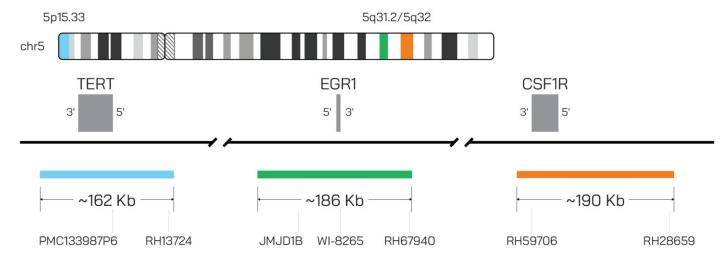

## **CERTIFICATE OF ANALYSIS**

TERT/EGR1/CSF1R FISH Probe (Aqua/Green/Orange; 10 Test Kit; 20 μl)
Catalog # TERT-EGR1-CSF1R-10-AQGROR

IMAGE NOT DRAWN TO SCALE

| Fluorochrome | Localization |
|--------------|--------------|
| Aqua         | 5p15.33      |
| Green        | 5q31.2       |
| Orange       | 5q32         |

## **Product Description - Quality Declaration**

The **TERT/EGR1/CSF1R FISH Probe** consists of DNA labeled in Spectrum Aqua, Spectrum Green and Spectrum Orange. The DNA probe set hybridizes to chromosome 5p15.33 (Aqua), 5q31.2 (Green), and 5q32 (Orange) in normal metaphase spreads and interphase nuclei.