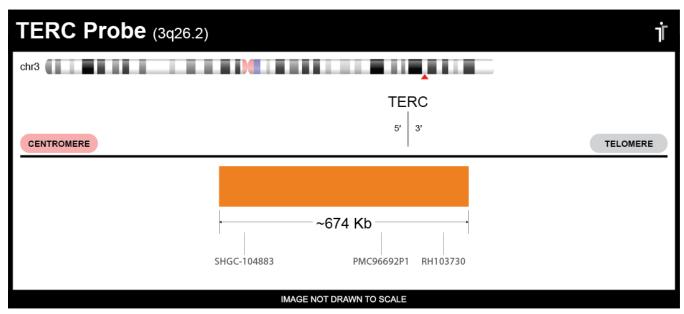

## **CERTIFICATE OF ANALYSIS**

TERC Probe Set (Orange; 20 Test Kit; 40 μl)
Catalog # TERC-20-OR

| Fluorochrome | Localization |
|--------------|--------------|
| Orange       | 3q26.2       |

Lot Number: 2023-06-07

## **Product Description – Quality Declaration**

The **TERC Probe Set** consists of DNA labeled in Spectrum Orange. The DNA probe set hybridizes to chromosome 3q26.2 in normal metaphase spreads and interphase nuclei.