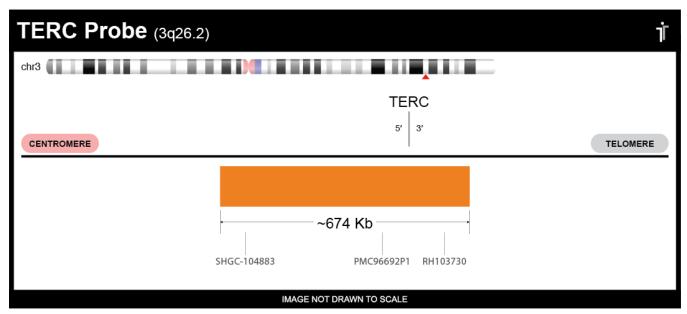

## **CERTIFICATE OF ANALYSIS**

TERC Probe Set (Orange; 20 Test Kit; 40 μl)
Catalog # TERC-20-OR

| Fluorochrome | Localization |
|--------------|--------------|
| Orange       | 3q26.2       |

Lot Number: 2022-09-24

## **Product Description – Quality Declaration**

The **TERC Probe Set** consists of DNA labeled in Spectrum Orange. The DNA probe set hybridizes to chromosome 3q26.2 in normal metaphase spreads and interphase nuclei.