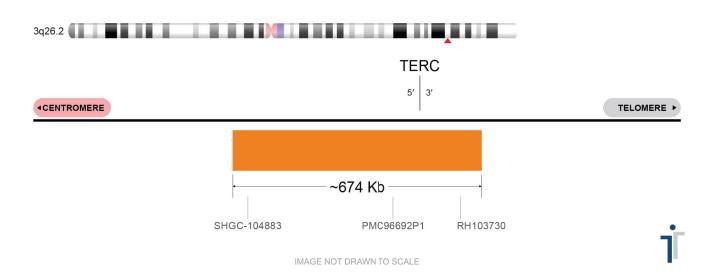

## CERTIFICATE OF ANALYSIS

TERC Probe Set (Orange; 20 Test Kit; 40 μl)
Catalog # TERC-20-O-R

| Fluorochrome | Localization |
|--------------|--------------|
| Orange       | 3q26.2       |

Lot Number: 2025-01-08

## **Product Description – Quality Declaration**

The **TERC Probe Set** consists of DNA labeled in Spectrum Orange. The DNA probe set hybridizes to chromosome 3q26.2 in normal metaphase spreads and interphase nuclei.