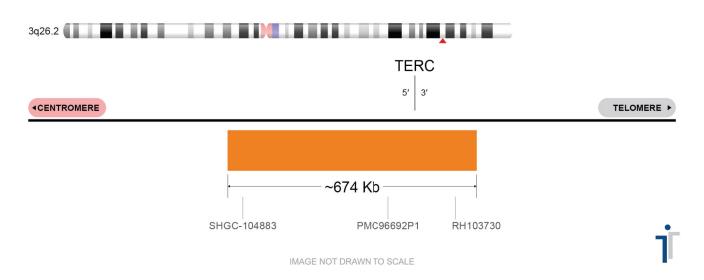

## CERTIFICATE OF ANALYSIS

TERC Probe Set (Orange; 20 Test Kit; 40 μl)
Catalog # TERC-20-O-R

| Fluorochrome | Localization |
|--------------|--------------|
| Orange       | 3q26.2       |

Lot Number: 2025-01-29

## **Product Description – Quality Declaration**

The **TERC Probe Set** consists of DNA labeled in Spectrum Orange. The DNA probe set hybridizes to chromosome 3q26.2 in normal metaphase spreads and interphase nuclei.