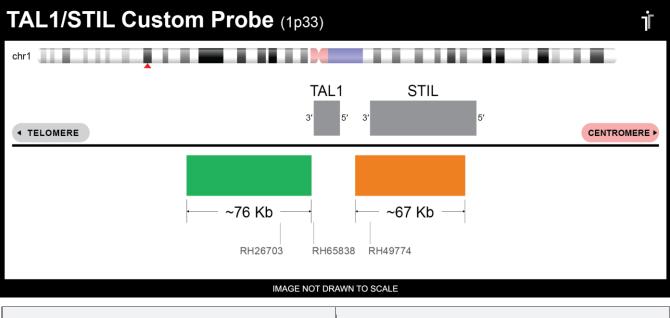

## **CERTIFICATE OF ANALYSIS**

TAL1/STIL (Custom) Probe Set (Green/Orange; 20 Test Kit; 40 μl) Catalog # TAL1-STIL-CSTM-20-GROR

| Fluorochrome | Localization |
|--------------|--------------|
| Green        | 1p33         |
| Orange       | 1p33         |

## **Product Description – Quality Declaration**

The **TAL1/STIL (Custom) Probe Set** consists of DNA labeled in Spectrum Green and Spectrum Orange. The DNA probe set hybridizes to chromosome 1p33 in normal metaphase spreads and interphase nuclei.