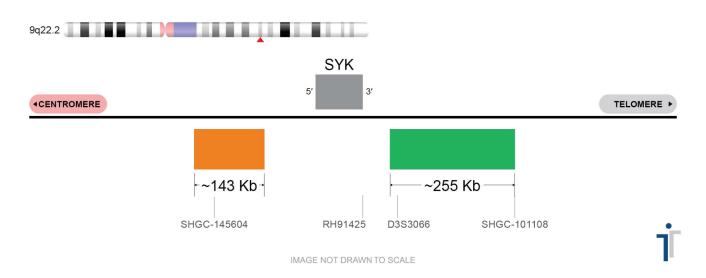

## SYK BA Probe Set (Orange/Green; 20 Test Kit; 40 μl) Catalog # SYKBA-20-OG-R

| Fluorochrome | Localization |
|--------------|--------------|
| Orange       | 9q22.2       |
| Green        | 9q22.2       |

## **Product Description – Quality Declaration**

The **SYK BA Probe Set** consists of DNA labeled in Spectrum Orange and Spectrum Green. The DNA probe set hybridizes to chromosome 9q22.2 in normal metaphase spreads and interphase nuclei.