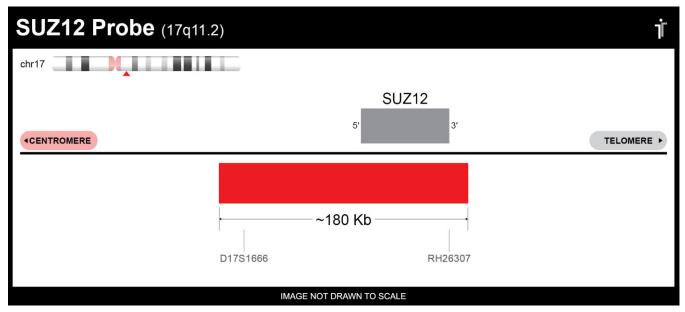

## **CERTIFICATE OF ANALYSIS**

SUZ12 Probe Set (Red; 20 Test Kit; 40 μl) Catalog # SUZ12-20-RE

| Fluorochrome | Localization |
|--------------|--------------|
| Red          | 17q11.2      |

Lot Number: 2021-10-20

## **Product Description – Quality Declaration**

The **SUZ12 Probe Set** consists of DNA labeled in Spectrum Red. The DNA probe set hybridizes to chromosome 17q11.2 in normal metaphase spreads and interphase nuclei.