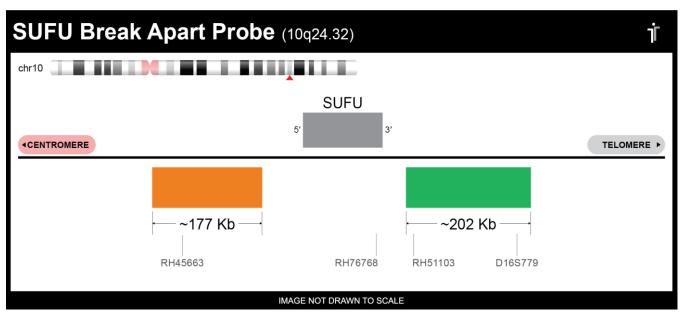

## **CERTIFICATE OF ANALYSIS**

SUFU BA Probe Set (Orange/Green; 20 Test Kit; 40 μl)
Catalog # SUFUBA-20-ORGR

| Fluorochrome | Localization |
|--------------|--------------|
| Orange       | 10q24.32     |
| Green        | 10q24.32     |

## **Product Description – Quality Declaration**

The **SUFU BA Probe Set** consists of DNA labeled in Spectrum Orange and Spectrum Green. The DNA probe set hybridizes to chromosome 10q24.32 in normal metaphase spreads and interphase nuclei.