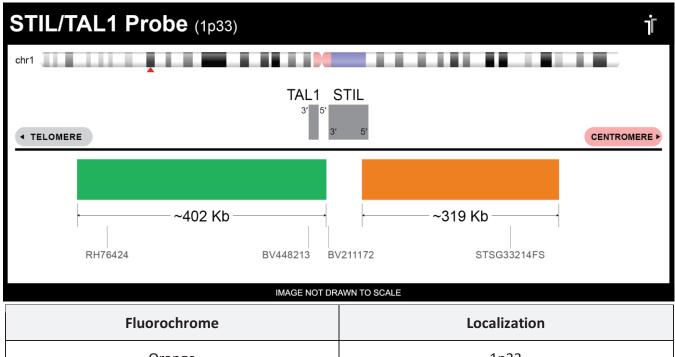

## **CERTIFICATE OF ANALYSIS**

STIL/TAL1 Probe Set (Orange/Green; 20 Test Kit; 40 μl)
Catalog # STIL-TAL1-20-ORGR

| Fluorochrome | Localization |
|--------------|--------------|
| Orange       | 1p33         |
| Green        | 1p33         |

## **Product Description – Quality Declaration**

The **STIL/TAL1 Probe Set** consists of DNA labeled in Spectrum Orange and Spectrum Green. The DNA probe set hybridizes to chromosome 1p33 in normal metaphase spreads and interphase nuclei.