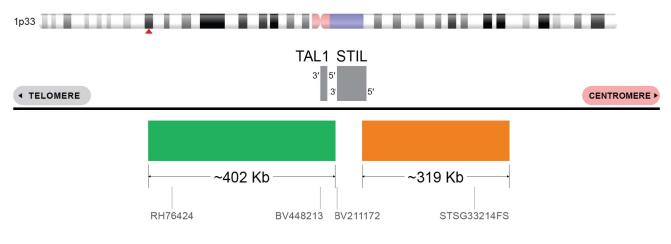

# STIL/TAL1 Probe Set (Orange/Green; 20 Test Kit; 40 μl) Catalog # STIL-TAL1-20-OG-R

IMAGE NOT DRAWN TO SCALE

| Fluorochrome | Localization |
|--------------|--------------|
| Orange       | 1p33         |
| Green        | 1p33         |

## **Product Description – Quality Declaration**

The **STIL/TAL1 Probe Set** consists of DNA labeled in Spectrum Orange and Spectrum Green. The DNA probe set hybridizes to chromosome 1p33 in normal metaphase spreads and interphase nuclei.