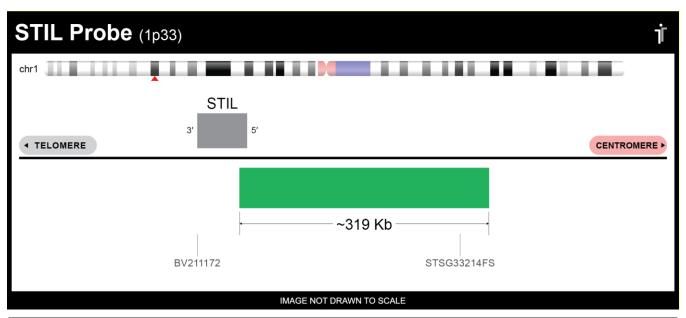

## **CERTIFICATE OF ANALYSIS**

STIL Probe Set (Green; 20 Test Kit; 40 μl) Catalog # STIL-20-GR

| Fluorochrome | Localization |
|--------------|--------------|
| Green        | 1p33         |

Lot Number: 2022-11-09

## **Product Description – Quality Declaration**

The **STIL Probe Set** consists of DNA labeled in Spectrum Green. The DNA probe set hybridizes to chromosome 1p33 in normal metaphase spreads and interphase nuclei.